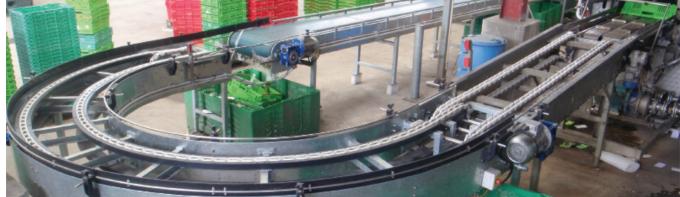

## **DYNOCHAIN CHAIN CONVEYOR**

The Dyno Chain system, exclusive to Dyno, is manufactured from Acetal, a high strength plastic with a greater dimensional stability when compared to other common plastics. It has the advantage of requiring no wear strip with low co-efficient of friction and is ideal for any challenging product movement. Dyno offers a range of chain options, and colours to suit your application.

## Features & Benefits

- Available in 3" pitch (Dyno 300) or 2.5" pitch (Dyno 600)
- Will run in any direction
- Quiet in operation
- Low maintenance, long life and requires little, if any lubrication
- Low absorption rate can be used through water
- Non-corrosive
- Low Co-efficient of Friction
- Abrasion resistance
- UV resistant for outdoor use

## Uses

- Food grade can be in direct contact with food
- · Fruit Grading Table
- · Crate, Can and Carton transfer
- Pallet transfer
- Crate Washing Machines
- Elevators