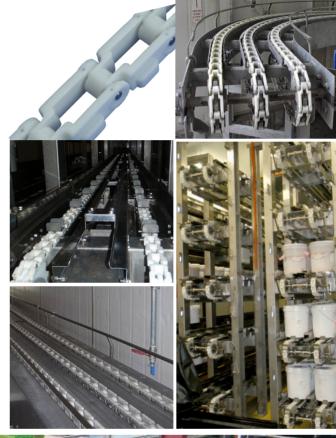

## **DYNOCHAIN CHAIN CONVEYOR**

The Dyno Chain system, exclusive to Dyno, is manufactured from Acetal, a high strength plastic with a greater dimensional stability when compared to other common plastics. It has the advantage of requiring no wear strip with low co-efficient of friction and is ideal for any challenging product movement. Dyno offers a range of chain options, and colours to suit your application.

## Features & Benefits

- Available in 3" pitch (Dyno 300) or 2.5" pitch (Dyno 600)
- Will run in any direction
- Quiet in operation
- Low maintenance, long life and requires little, if any lubrication
- Low absorption rate can be used through water
- Non-corrosive
- Low Co-efficient of Friction
- Abrasion resistance
- UV resistant for outdoor use

## Uses

- Food grade can be in direct contact with food
- · Fruit Grading Table
- · Crate, Can and Carton transfer
- Pallet transfer
- Crate Washing Machines
- Elevators