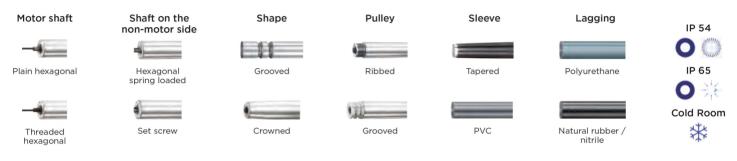

## Itoh Denki 24v Powered Rollers

Motor driven rollers (MDR) are conveyor rollers with an internal motor. Each roller controls a small zone of slave-driven rollers meaning they are perfect for zero pressure accumulation (ZPA). Being 24v, they are safe and energy efficient.

Dyno is a trusted Itoh partner. Itoh Denki's products are designed and manufactured in Japan. They maintain a high level of product by rigorous quality control and ISO9001 certification.

## 24v DC Powered Roller Options



## Itoh Denki 24v DC F-RAT

Operating at a safe low voltage the F-RAT will transfer your product quickly, quietly and smoothly. Easily configurable, it can shift product forwards and backwards, left and right. Being a complete unit means easy integration within any conveyor to upgrade and automate transferring and sorting of product.

## 90 and 45 Degree Transfers



Auckland 09 320 5535 Canterbury 03 307 0044 Southland 03 216 1440 Freephone 0800 144 044 Email sales@dyno.co.nz www.dyno.co.nz