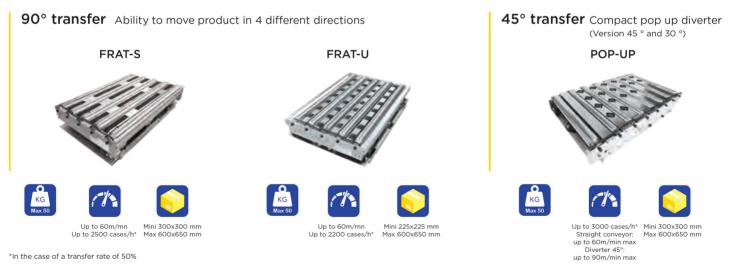

## Itoh Denki 24v DC F-RAT

Operating at a safe low voltage the F-RAT will transfer your product quickly, quietly and smoothly. Easily configurable, it can shift product forwards and backwards, left and right. Being a complete unit means easy integration within any conveyor to upgrade and automate transferring and sorting of product.

## 90 and 45 Degree Transfers

Auckland 09 320 5535 Canterbury 03 307 0044 Southland 03 216 1440 Freephone 0800 144 044 Email sales@dyno.co.nz www.dyno.co.nz