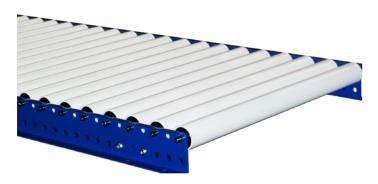

## **EZYROLL**

Dyno's gravity roller conveyors efficiently convey goods from A to B, seamlessly and safely. Standard 1.2m or 2.4m sections, but any lengths can be catered for, as well as bends. We construct these to order, so can cater to all your needs. From stainless to galvanized to PVC rollers and Powder Coated frames, we have it covered! 50mm diameter rollers are standard, but other sizes can be accommodated for.

## Features & Benefits

- 1.2m and 2.4m sections
- Multiple roller spacings
- A range of rollers to suit application.
- Bolt together construction
- Widths up to 1000mm (standard)
- A Range of Finish options: Powder Coated, Powder Coated with Zinc rich primer, Hot Dip Galvanised, Stainless Steel