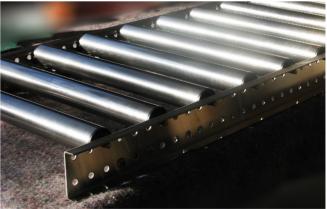

## **EZYROLL**

Dyno's gravity roller conveyors efficiently convey goods from A to B, seamlessly and safely. Standard 1.2m or 2.4m sections, but any lengths can be catered for, as well as bends. We construct these to order, so can cater to all your needs. From stainless to galvanized to PVC rollers and Powder Coated frames, we have it covered! 50mm diameter rollers are standard, but other sizes can be accommodated for.

## Features & Benefits

- 1.2m and 2.4m sections
- Multiple roller spacings
- A range of rollers to suit application.
- Bolt together construction
- Widths up to 1000mm (standard)
- A Range of Finish options: Powder Coated, Powder Coated with Zinc rich primer, Hot Dip Galvanised, Stainless Steel