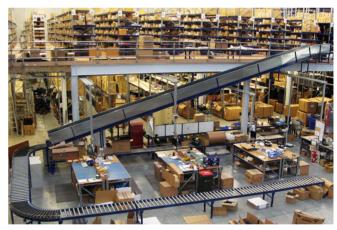

YEAR

## **EZYROLL**

Dyno's gravity roller conveyors efficiently convey goods from A to B, seamlessly and safely. Standard 1.2m or 2.4m sections, but any lengths can be catered for, as well as bends. We construct these to order, so can cater to all your needs. From stainless to galvanized to PVC rollers and Powder Coated frames, we have it covered! 50mm diameter rollers are standard, but other sizes can be accommodated for.

## Features & Benefits

- 1.2m and 2.4m sections
- Multiple roller spacings
- A range of rollers to suit application.
- Bolt together construction
- Widths up to 1000mm (standard)
- A Range of Finish options: Powder Coated, Powder Coated with Zinc rich primer, Hot Dip Galvanised, Stainless Steel

## Uses

- Carton and Crate Conveying
- Infeed/Outfeed Conveyor