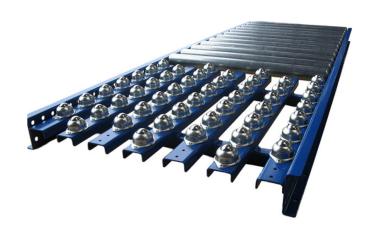

## **EZYROLL**

Dyno's gravity roller conveyors efficiently convey goods from A to B, seamlessly and safely. Standard 1.2m or 2.4m sections, but any lengths can be catered for, as well as bends. We construct these to order, so can cater to all your needs. From stainless to galvanized to PVC rollers and Powder Coated frames, we have it covered! 50mm diameter rollers are standard, but other sizes can be accommodated for.

## Features & Benefits

- 1.2m and 2.4m sections
- Multiple roller spacings
- A range of rollers to suit application.
- Bolt together construction
- Widths up to 1000mm (standard)
- A Range of Finish options: Powder Coated, Powder Coated with Zinc rich primer, Hot Dip Galvanised, Stainless Steel