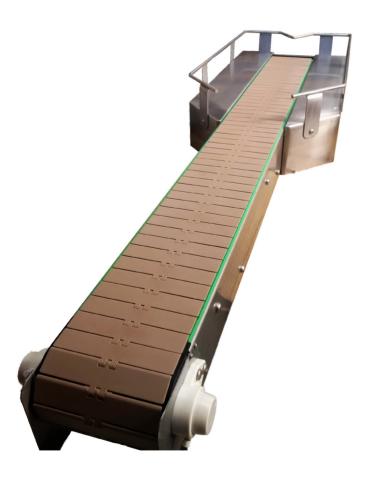

## **TABLETOP CHAIN**

This very versatile conveyor option is available in a range of sizes – right up to 600mm wide. While it's ideal for moving bottles in bottling plants it has a multitude of possible uses, with one of it's major advantages being that it makes it easy to convey around corners. Dyno will customise to suit your job, and almost any specs can be accommodated.

## Features & Benefits

- Custom design to suit product dimensions
- Slat chain can easily replaced if required
- Can be supplied in range of materials
- Plastic slat chain for hygiene can be washed down (if frame is stainless)
- · Easy conveying around corners
- Versatile for transfers