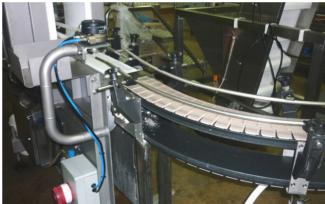

## **TABLETOP CHAIN**

This very versatile conveyor option is available in a range of sizes – right up to 600mm wide. While it's ideal for moving bottles in bottling plants it has a multitude of possible uses, with one of it's major advantages being that it makes it easy to convey around corners. Dyno will customise to suit your job, and almost any specs can be accommodated.

## Features & Benefits

- Custom design to suit product dimensions
- Slat chain can easily replaced if required
- Can be supplied in range of materials
- Plastic slat chain for hygiene can be washed down (if frame is stainless)
- · Easy conveying around corners
- Versatile for transfers