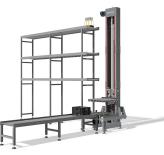

## PRORUNNER MK1 VERTICAL CONVEYOR

This solid, cost-effective discontinuous vertical conveyor will work day in, day out - lifting and lowering products without effort. With a minimum footprint, this compact unit is very easy to incorporate into your conveyor system, delivering up to a maximum of 500 products per hour. Manufactured by Qimarox, world renowned in vertical conveying.

## Features & Benefits

- Fits into almost any layout with minimum footprint and compact design
- Suitable for vertical sorting over several levels
- Low operational noise
- Robust, solid construction with very low maintenance
- Can handle boxes, crates and sacks up to 75kg
- Easily integrates into your conveyor system with option for roller or conveyor belt