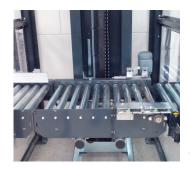

## Features & Benefits

- Fits into almost any layout with minimum footprint and compact design
- Suitable for vertical sorting over several levels
- Low operational noise
- Robust, solid construction with very low maintenance
- Can handle boxes, crates and sacks up to 75kg
- Easily integrates into your conveyor system with option for roller or conveyor belt

## **Specifications**

|          | Standard         | Option           |
|----------|------------------|------------------|
| Infeed   | 670 (mm)         | 360 (mm)         |
| Outfeed  | 2.6 (m)          | 11.4 (m)         |
| Capacity |                  | 420 (p/hour)     |
| Product  | 600L x 400W (mm) | 900L x 600W (mm) |
| Weight   | 25kg             | 75kg             |