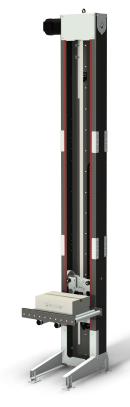

## PRORUNNER MK1 VERTICAL CONVEYOR

This solid, cost-effective discontinuous vertical conveyor will work day in, day out - lifting and lowering products without effort. With a minimum footprint, this compact unit is very easy to incorporate into your conveyor system, delivering up to a maximum of 500 products per hour. Manufactured by Qimarox, world renowned in vertical conveying.

## Features & Benefits

- Fits into almost any layout with minimum footprint and compact design
- Suitable for vertical sorting over several levels
- Low operational noise
- Robust, solid construction with very low maintenance
- Can handle boxes, crates and sacks up to 75kg
- Easily integrates into your conveyor system with option for roller or conveyor belt

## **Specifications**

|          | Standard         | Option           |
|----------|------------------|------------------|
| Infeed   | 670 (mm)         | 360 (mm)         |
| Outfeed  | 2.6 (m)          | 11.4 (m)         |
| Capacity |                  | 420 (p/hour)     |
| Product  | 600L x 400W (mm) | 900L x 600W (mm) |
| Weight   | 25kg             | 75kg             |