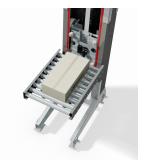

## PRORUNNER MK1 VERTICAL CONVEYOR

This solid, cost-effective discontinuous vertical conveyor will work day in, day out - lifting and lowering products without effort. With a minimum footprint, this compact unit is very easy to incorporate into your conveyor system, delivering up to a maximum of 500 products per hour. Manufactured by Qimarox, world renowned in vertical conveying.

## Features & Benefits

- Fits into almost any layout with minimum footprint and compact design
- Suitable for vertical sorting over several levels
- Low operational noise
- Robust, solid construction with very low maintenance
- Can handle boxes, crates and sacks up to 75kg
- Easily integrates into your conveyor system with option for roller or conveyor belt