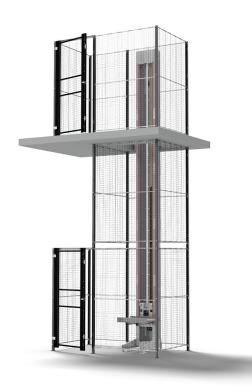

## PRORUNNER MK1 VERTICAL CONVEYOR

This solid, cost-effective discontinuous vertical conveyor will work day in, day out - lifting and lowering products without effort. With a minimum footprint, this compact unit is very easy to incorporate into your conveyor system, delivering up to a maximum of 500 products per hour. Manufactured by Qimarox, world renowned in vertical conveying.

## Features & Benefits

- Fits into almost any layout with minimum footprint and compact design
- Suitable for vertical sorting over several levels
- Low operational noise
- Robust, solid construction with very low maintenance
- Can handle boxes, crates and sacks up to 75kg
- Easily integrates into your conveyor system with option for roller or conveyor belt