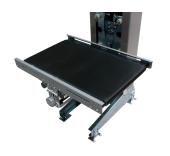

## PRORUNNER MK1 VERTICAL CONVEYOR

This solid, cost-effective discontinuous vertical conveyor will work day in, day out - lifting and lowering products without effort. With a minimum footprint, this compact unit is very easy to incorporate into your conveyor system, delivering up to a maximum of 500 products per hour. Manufactured by Qimarox, world renowned in vertical conveying.

## Features & Benefits

- Fits into almost any layout with minimum footprint and compact design
- Suitable for vertical sorting over several levels
- Low operational noise
- Robust, solid construction with very low maintenance
- Can handle boxes, crates and sacks up to 75kg
- Easily integrates into your conveyor system with option for roller or conveyor belt