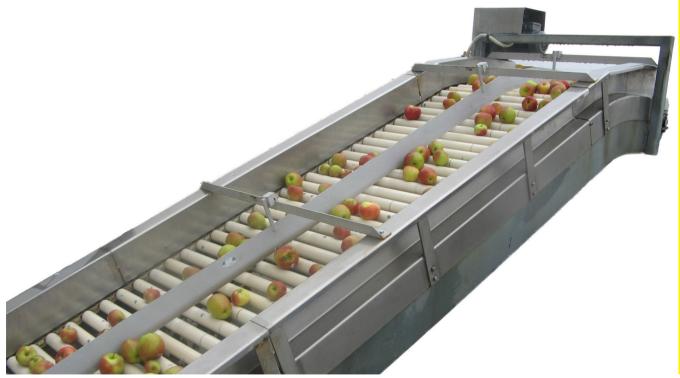

## DYNOCHAIN ROLLER CONVEYOR

The Dyno Chain system, exclusive to Dyno, is manufactured from Acetal, a high strength plastic with a greater dimensional stability when compared to other common plastics. It has the advantage of requiring no wear strip with low co-efficient of friction and is ideal for any challenging product movement. Dyno offers a range of chain options, and colours to suit your application.

## Features & Benefits

- Available in 3" pitch (Dyno 300) or 2.5" pitch (Dyno 600)
- Will run in any direction
- Quiet in operation
- Low maintenance, long life and requires little, if any lubrication
- Low absorption rate can be used through water
- Non-corrosive
- Low Co-efficient of Friction
- Abrasion resistance
- · UV resistant for outdoor use

## Uses

- Food grade can be in direct contact with food
- · Fruit Grading Table
- Elevators