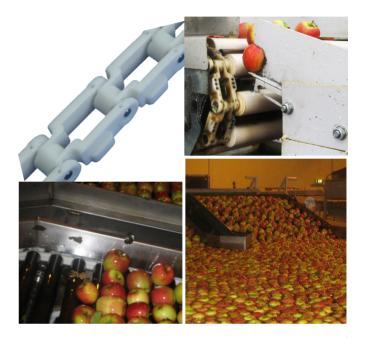

## DYNOCHAIN ROLLER CONVEYOR

The Dyno Chain system, exclusive to Dyno, is manufactured from Acetal, a high strength plastic with a greater dimensional stability when compared to other common plastics. It has the advantage of requiring no wear strip with low co-efficient of friction and is ideal for any challenging product movement. Dyno offers a range of chain options, and colours to suit your application.

## Features & Benefits

- Available in 3" pitch (Dyno 300) or 2.5" pitch (Dyno 600)
- Will run in any direction
- Quiet in operation
- Low maintenance, long life and requires little, if any lubrication
- Low absorption rate can be used through water
- Non-corrosive
- Low Co-efficient of Friction
- Abrasion resistance
- · UV resistant for outdoor use

## Uses

- Food grade can be in direct contact with food
- · Fruit Grading Table
- Elevators