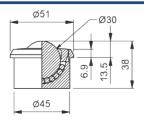

50kg.
- · Zinc plated pressing.
- Hardened balls.
- Stainless steel pressing and balls BT253SS-B





# **BT 253 - B Nylon**

- Nylon Ball
- Load Capacity: 25kg Ball up, 10kg Ball down
- Non-Marking Product, suitable for glass



### BT 253 - P

- Load capacity 50kg.
- Zinc plated pressing.
- Hardened balls.





## BT 253 - MT

- Load capacity 50kg.
- · Zinc plated pressing.
- Hardened balls.





## BT 253 - F

- Load capacity 60kg.
- · Zinc plated pressing.
- · Hardened balls.
- Stainless steel pressing and balls BT253SS-F





# BT 323 - B

- Load capacity 100kg
- · Zinc plated pressing
- Hardened balls.





### BT 303 - P

- Load capacity 150kg
- · Zinc plated pressing.
- Hardened balls.





## BT 304 - P

- Load capacity 145kg.
- Zinc plated housing.
- Stainless steel balls.