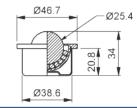

### BT 253 - B

- Load capacity 50kg.
- · Zinc plated pressing.
- Hardened balls.
- Stainless steel pressing and balls BT253SS-B