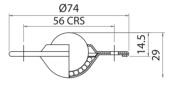

### BT 253 - B

- Load capacity 50kg.
- · Zinc plated pressing.
- Hardened balls.
- Stainless steel pressing and balls BT253SS-B

### BT 253 - P

- Load capacity 50kg.
- Zinc plated pressing.
- Hardened balls.

## BT 253 - MT

- Load capacity 50kg.
- · Zinc plated pressing.
- Hardened balls.

## BT 253 - F

- Load capacity 60kg.
- · Zinc plated pressing.
- · Hardened balls.
- Stainless steel pressing and balls BT253SS-F