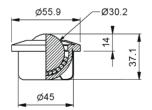

### BT 253 - B

- Load capacity 50kg.
- · Zinc plated pressing.
- Hardened balls.
- Stainless steel pressing and balls BT253SS-B