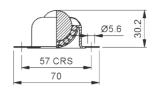

### BT 253 - B

- Load capacity 50kg.
- · Zinc plated pressing.
- Hardened balls.
- Stainless steel pressing and balls BT253SS-B





# **BT 253 - B Nylon**

- Nylon Ball
- Load Capacity: 25kg Ball up, 10kg Ball down
- Non-Marking Product, suitable for glass



### BT 253 - P

- Load capacity 50kg.
- Zinc plated pressing.
- Hardened balls.





## BT 253 - MT

- Load capacity 50kg.
- · Zinc plated pressing.
- Hardened balls.





## BT 253 - F

- Load capacity 60kg.
- · Zinc plated pressing.
- · Hardened balls.
- Stainless steel pressing and balls BT253SS-F





# BT 323 - B

- Load capacity 100kg
- · Zinc plated pressing
- Hardened balls.





### BT 303 - P

- Load capacity 150kg
- · Zinc plated pressing.
- Hardened balls.





## BT 304 - P

- Load capacity 145kg.
- Zinc plated housing.
- Stainless steel balls.