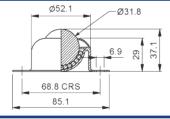

# BT 323 - B

- Load capacity 100kg
- · Zinc plated pressing
- Hardened balls.

### BT 303 - P

- Load capacity 150kg
- · Zinc plated pressing.
- Hardened balls.

## BT 304 - P

- Load capacity 145kg.
- Zinc plated housing.
- Stainless steel balls.