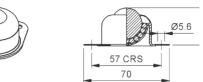

## BT 253 - MT

- Load capacity 50kg.
- · Zinc plated pressing.
- Hardened balls.