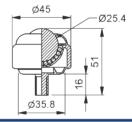

### BT 253 - B

- Load capacity 50kg.
- · Zinc plated pressing.
- Hardened balls.
- Stainless steel pressing and balls BT253SS-B





# **BT 253 - B Nylon**

- Nylon Ball
- Load Capacity: 25kg Ball up, 10kg Ball down
- Non-Marking Product, suitable for glass



### BT 253 - P

- Load capacity 50kg.
- Zinc plated pressing.
- Hardened balls.





## BT 253 - MT

- Load capacity 50kg.
- · Zinc plated pressing.
- Hardened balls.





## BT 253 - F

- Load capacity 60kg.
- · Zinc plated pressing.
- · Hardened balls.
- Stainless steel pressing and balls BT253SS-F





# BT 323 - B

- Load capacity 100kg
- · Zinc plated pressing
- Hardened balls.





### BT 303 - P

- Load capacity 150kg
- · Zinc plated pressing.
- Hardened balls.





## BT 304 - P

- Load capacity 145kg.
- Zinc plated housing.
- Stainless steel balls.